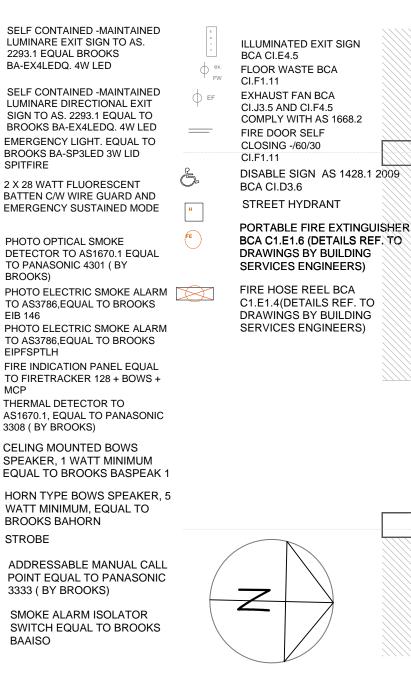

3308 (BY BROOKS)

**BROOKS BAHORN** 

3333 (BY BROOKS)

Scale 1: 50

STROBE

BAAISO

Designers / Drafters Designers / Drafters Change of use, fitout & occupation for a Project Name: FOR APPROVAL PURPOSE ONLY CPW Associates Phone +940012607486 Talpe Wijesinghe Bertelmannen Herikannen Albert Drafter
Twspaces - Building Designer / Drafter
Twspaces - Building design Consultancy & drafting
AutoCAD lecturer (City & Guilds - UK) relevant Australian Standards, local electricity. Water Regulations and all other relevant Authorities concerned Juice shop All structural and site drainage to be subject to Engineers details or certification where required by the PCA This shall include R.C.Slabs & footings & steel beams and columns, wind bracing to AS 1170 & AS 4055 House of Juice anchor rods or bolts, tie downs, fixings etc., driveway slabs & drainage to the PCA's satisfaction.

All work to be carried out in a proffessional & workmanship manner according to the plans and specification Acceptant SD B C B Do not scale off the drawings unless otherwise stated and use figured dimensions in pr LOT 03 All dimensions & levels are subject to final survey and set out, all dimensions are to be checked & verified on 1420 Canterbury Road site before the commencement of work. Punchbowl NSW DP 513537 The Design Scheme (drawings documents information) contained within this set have been prepared by Talpe Wijesinghe (TW) purely for the purpose of providing information about potential design schemes Drawing No; Nothing in this report in any way comprises advice or a representation by Talpe Wijesinghe (TW) nor does the Drawing Title EXISTING & PROPOSED FIRE SAFETY transmission or sending of these materials create any contractual obligations. Talpe Wijesinghe (TW) nor any of his HJ/1/22 DRA005 05 arising directly or indirectly from the use of any materials or information from this report. Talpe Wijesinghe (TW) 18 / 10 / 2022 retains copyright and all present and future moral rights in all intellectual property in all the materials authored DRAWING ORIGINAL SIZE A3 by it and in any works executed from these drawings and documents